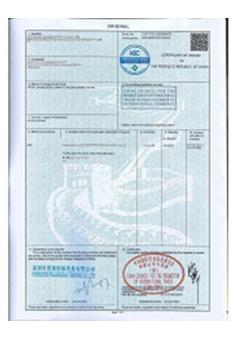

## **Certificate of Origin**

SPEED® Certificate of origin is a kind of certificate provided by the exporter at the request of the importer and issued by the notary organization or the government or the exporter to prove the origin or manufacturing place of the goods. Senegal, Gambia, Mali, Burkina Faso, Guinea, Gambia, Mali, Burkina Faso, Guinea, Sierra Leone, Liberia, Cote d'Ivoire, Garner, Togo, Benin, Niger, Nigeria, Cameroon, Equatorial Guinea, Gabon, Congo (cloth), Congo (gold), Congo, Cameroon, Malay, Malay, marshal, South Africa, etc. etc.

## **Product Description**

SPEED® Certificate of origin is a kind of certificate provided by the exporter at the request of the importer and issued by the notary organization or the government or the exporter to prove the origin or manufacturing place of the goods.