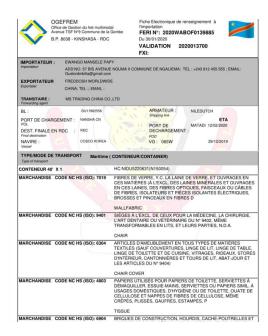

## FERI (Fiche Electronique de Renseignement a L'importation)

SPEED® Feri certificate is the abbreviation of Fiche Electronique de Renseignement a L'importation, It is an import clearance certificate for goods exported to DRC and DRC. Goods transferred to the DRC through Mombasa port in Kenya and Dar es Saddam port in East Africa must also apply for the ferri certificate for DRC, otherwise the goods can not be transported smoothly. Feri, Dr of Congo Feri, matadi Feri, matadi Feri SPEED® FERI (Fiche Electronique de Renseignement a L'importation)

According to Congo Republic
Circular No. ADG / ADT / DFL / fac / no.004/bb/04/2008
Issued on 22 / 04 / 2008,
All du to Congo (DRC) port Zhi (matadi matadi)
Or through the middle Dao to the port (e.g. Dar es Salaam, Dar es Salaam,
Mombasa, Mombasa, Durban, Durban, point Noire, black point,
Luanda Luanda, Walvis Bay Port / Walvis Bay Port) for transshipment to DRC
You must apply for Feri certificate electronic tracking form.

If not, it will be regarded as a violation of DRC regulations and severely punished at the destination.

Feri is the abbreviation of fiche electronic des reneignments a l'import, Electronic tracking list for imported goods.